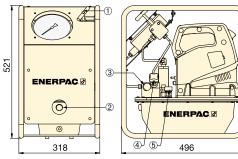

#### 1) Release Valve

- Sight Glass
- (3) Out Port 1/4" BSPM and
  - BR-150 female coupler (4) User Adjustable Relief Valve
  - (5) Breather

| 1500 bar HIGH | PRESSURE P                 | IMP                           |                    |                                 |                                    |                                      |               |                |                                       |
|---------------|----------------------------|-------------------------------|--------------------|---------------------------------|------------------------------------|--------------------------------------|---------------|----------------|---------------------------------------|
| Pump<br>Type  | Useable<br>Oil<br>Capacity | Model<br>Number <sup>1)</sup> | Pressure<br>Rating | Output<br>Flow Rate<br>at 0 bar | Output<br>Flow Rate<br>at 1500 bar | Motor<br>Electrical<br>Specification | Motor<br>Size | Sound<br>Level | à                                     |
|               | (litres)                   |                               | (bar)              | (I/min)                         | (l/min)                            |                                      | (kW)          | (dBA)          | (kg)                                  |
| Two speed     | 4,0                        | ZUTP-1500B                    | 1500               | 2,90                            | 0,13                               | 115 VAC, 1-ph                        | 1,25          | 89             | 29,5                                  |
|               | 4,0                        | ZUTP-1500 E 2)                | 1500               | 2,90                            | 0,13                               | 230 VAC, 1-ph <sup>2)</sup>          | 1,25          | 89             | 29,5                                  |
|               | 4,0                        | ZUTP-15001 <sup>3)</sup>      | 1500               | 2,90                            | 0,13                               | 230 VAC, 1-ph <sup>3)</sup>          | 1,25          | 89             | 29,5                                  |
|               |                            | 1) All models most CE a       | ofotu roquiromor   |                                 | due as such a                      | •                                    |               |                | · · · · · · · · · · · · · · · · · · · |