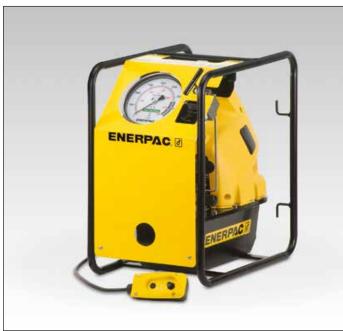

# RPAC

**ZUTP** Series

**Reservoir Capacity:** 4,0 litres Flow at Rated Pressure: 0,13 l/min

1500 bar

Maximum Operating Pressure:

Applications

hydraulic nuts.

The Enerpac ZUTP-Series electric pump is ideally suited for use with hydraulic bolt tensioning tools and

- · Two-stage pump design provides high flow at low pressure for fast system fills and controlled flow at high pressure for safe and accurate operation
- · 6 m pendant cord enables motor control from a distance
- Angled 153 mm pressure gauge, with polycarbonate cover, built into ٠ a protective metal shroud for improved visibility and protection
- · Safety relief valve limits output pressure
- Compact, lightweight and rugged aluminium frame for increased • durability and ease of handling.