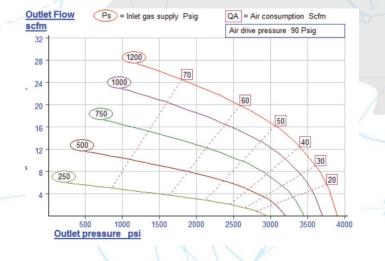

## Air Booster Details

Pump Manufacturer: Haskel Model: AAD-30 Ratio: 30:1 Drive Size: 5.75 in Max Air Drive: 150 psi Max Inlet: 4,500 psi Displacement / Cycle: 6.2 in<sup>3</sup> Air Drive Inlet: <sup>1/2</sup>" NPT F Air/Gas Inlet: <sup>1/4</sup>" NPT F