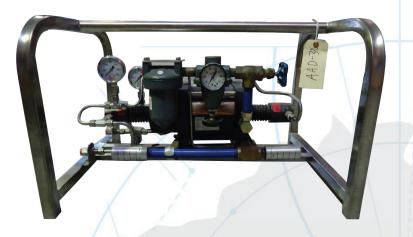

## Double Acting, Single Stage Air Booster

Trident Australia double acting, single stage air booster mounted into a 316SS frame.

Rental Number: R1747

## Air Booster Details

Pump Manufacturer: Haskel Model: AAD-30 Ratio: 30:1 Drive Size: 5.75 in Max Air Drive: 150 psi Max Inlet: 4,500 psi Displacement / Cycle: 6.2 in<sup>3</sup> Air Drive Inlet: <sup>1/2</sup>" NPT F Air/Gas Inlet: <sup>1/4</sup>" NPT F