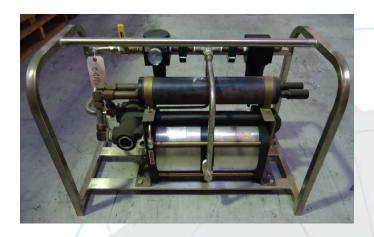

## Double Acting, Single Stage Air **Booster**

Trident Australia double acting, single stage air booster mounted into a 316SS frame.

Rental Number: R1746

#### Air Booster Details

Pump Manufacturer: Haskel

Model: 8AAD-2

Ratio: 2:1 Drive Size: 8"

Max Air Drive: 130 psi Max Inlet: 300 psi Max Outlet: 300 psi

Displacement / Cycle: 400 in<sup>3</sup>