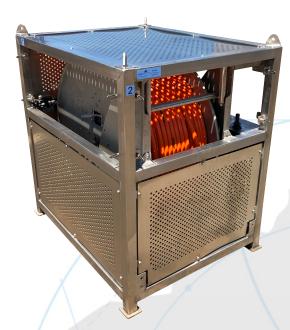

## Reeler Description

A pneumatic driven down line reeler. Enclosed in a 316 stainless steel frame including guard panels and safety interlock switch to prevent operation with deck jumper attached. Includes a Pay In/Out controller mounted in the frame. Unit can be provided with appropriate accessories such sheave wheel for protecting MBR's.

## **Reeler Specifications**

Power: Air

1" Minsup Air Connection:

1,270 x 920 x 1,340mm Dimensions: Max Cable Length: 300m @ 23mm OD

All of Trident Australia's rental equipment is checked and serviced before every rental job to ensure you get the best product and experience every time