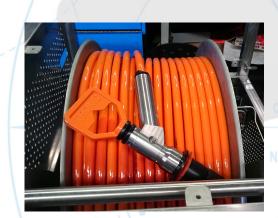

## Reeler Description

A pneumatic driven down line reeler. Enclosed in a 316 stainless steel frame including guard panels and safety interlock switch to prevent operation with deck jumper attached. Includes a Pay In/Out controller mounted in the frame. Unit can be provided with appropriate accessories such sheave wheel for protecting MBR's.

## **Reeler Specifications**

Power: Air

1" Minsup Air Connection:

1,270 x 920 x 1,340mm Dimensions: Max Cable Length: 300m @ 23mm OD

All of Trident Australia's rental equipment is checked and serviced before every rental job to ensure you get the best product and experience every time