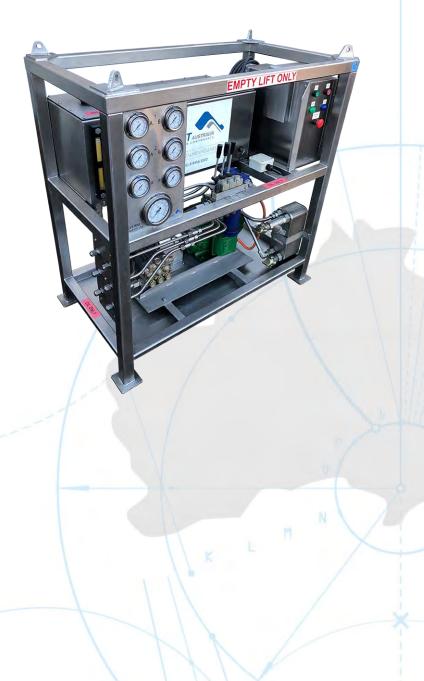

## 7.5KW Oil Control HPU

Trident Australia's 7.5 KW Oil HPU / Flushing Rig has been designed and manufactured at our Canning Vale facility. The unit has 6 outputs all controlled via the 3 off 4/3 way direction control valves with a maximum pressure of 3,000 psi. Each line is easily identified with the 316SS etched control panel. Each function has its own pressure gauge and a system supply pressure.

## **Unit Specifications**

Maximum Pump Pressure: 0 - 3,000 psi

Liquid Gauge Range: 0 - 5,000 psi

Electric Plug: 3 Phase, 5 pin, 500V, 20amp

Pump Manufacturer: Inter Pump

Tank: 80L tank Litres Per Min: 21 Outlets: JIC 8 male x 3 Return Line: JIC 8 male x 3 Suction Filter: 7 inch 3 Microns Cooler: Water/Oil Cooler

Lift Certified: Marine Orders 32

Unit Dimensions: 1.27 x 0.7 x 1.25 m

Weight: 250 kg

Options: Available as a package with all hoses

and fittings as required

All of Trident Australia's rental equipment is checked and serviced before every rental job to ensure you get the best product and experience every time