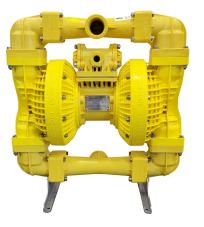

#### P40BY -1.5" / 40mm Ball Valve

### **Ball Valve**

"Pumps 2000" pneumatic diaphragm pumps were specifically designed for harsh mining duties to outperform and outlast the competition due to a number of patented design features. The light weight feature provides ease of mobility and reduces the risk of injury. Low air consumption and long lasting lubrication free parts means low cost running and reduced maintenance. Ideally suited for pumping applications in all industries.