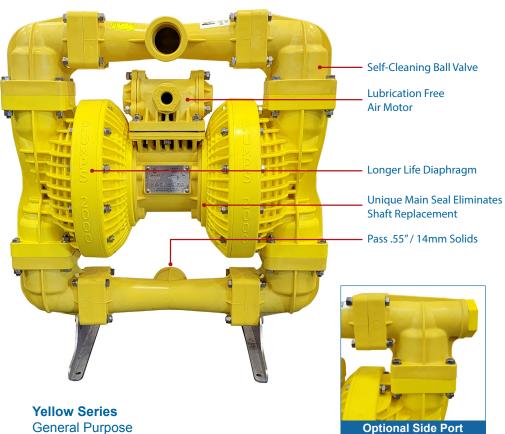

#### Features

- > Patented design components
- > Simple design with fewer wear parts
- > Large particle handling
- > Low air consumption
- > Lightweight
- > Rugged & impact resistant
- > Lubrication free
- > No end of life can always be repaired
- > ATEX M1 and M2 certified
- > Low noise levels

### **Ball Valve**

"Pumps 2000" pneumatic diaphragm pumps were specifically designed for harsh mining duties to outperform and outlast the competition due to a number of patented design features. The light weight feature provides ease of mobility and reduces the risk of injury. Low air consumption and long lasting lubrication free parts means low cost running and reduced maintenance. Ideally suited for pumping applications in all industries.