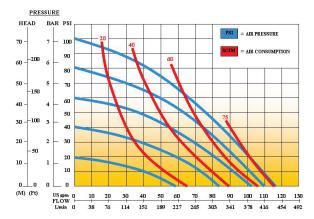

### **Performance Curve**

| AIR PRESSURE:      | Tested at 100 psi / 690 kPa<br>(not to exceed 125 psi / 861 kPa)                                                                          |
|--------------------|-------------------------------------------------------------------------------------------------------------------------------------------|
| FLOW RATE:         | 0-117 gpm / 443 Lpm                                                                                                                       |
| FLUID CONNECTION:  | 1 1/2"/ 40mm (Internal Thread)                                                                                                            |
| AIR INLET PORT:    | 1/2" / 15mm (Internal Thread)                                                                                                             |
| EXHAUST PORT:      | 3/4" / 19mm (Internal Thread)                                                                                                             |
| DELIVERY PRESSURE: | Tested to 87 psi / 600 kPa                                                                                                                |
| SUCTION LIFT:      | Tested to 19'/ 6m dry and 31'/ 9m wet                                                                                                     |
| SOLIDS HANDLING:   | .55″/14mm                                                                                                                                 |
| PUMP WEIGHT:       | Yellow Series – 43 lbs / 19.5kg<br>Red (FRAS) Series – 50 lbs / 22.7kg<br>Blue Series – 36 lbs / 16.3kg<br>Ebony Series - 41 lbs / 18.6kg |
|                    |                                                                                                                                           |