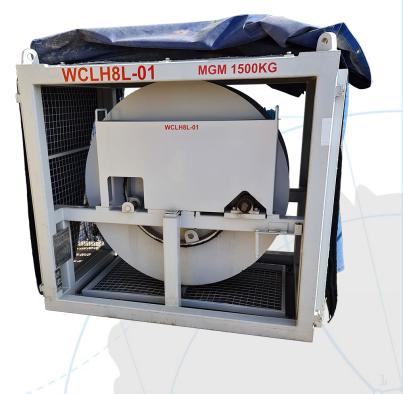

## **Electric Down Line**

Trident Australia has a range of air-powered reelers, customisable for a range of applications with various hoses and cables.

A pneumatic driven down line reeler. Enclosed in a 316 Stainless Steel frame including guard panels and safety interlock switch to prevent operation with deck jumper attached. Includes a Pay In/Out controller mounted in the frame. Unit can be provided with appropriate accessories such as sheave wheel for protecting MBR's.

## **Reeler Specifications**

Power: Air

Air Connection: 1 inch Minsup Flange Diameter: 1,525 mm Drum Diameter: 925 mm Drum Width: 595 mm

MGM: 1,500 kg

Dimensions: 2,000 x 1,400 x 1,750 mm

All of Trident Australia's rental equipment is checked and serviced before every rental job to ensure you get the best product and experience every time