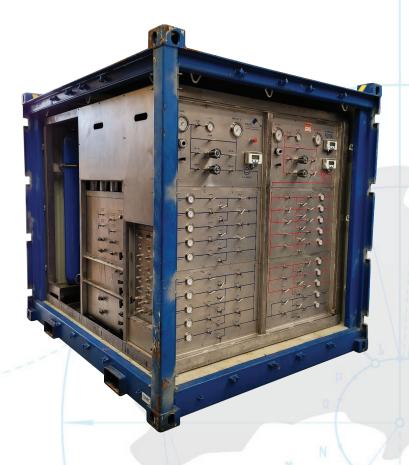

## R2060

## 20 Function HPU

Pneumatically driven.

- LP System
  - 2 x Autoclave Engineers ASL25-02 pumps
  - 12 x Double Block and Bleed functions
  - 2 x Parker pressure filters
  - 4 x 50L Hydac accumulators 400 bar
  - 2 x Tescom 50-4000 series regulators
  - 1 x Hoffer Flow Controls turbine flowmeter
  - Outlets: JIC-6 Male
  - MWP: 6,000 psi
- HP System
  - 2 x Autoclave Engineers ASL150-01 pumps
  - 8 x Double Block and Bleed functions
  - 2 x Parker pressure filters
  - 2 x 50L Parker Olaer Accumulators 690 bar
  - 2 x Tescom 50-4000 series regulators
  - 1 x Hoffer Flow Controls turbine flowmeter
  - Outlets: JIC-6 male
  - MWP: 10,000 psi
- Supply and return tank: 800L ea. with hi-lo cut off and alarm
- 10 ft container lift certified to DNV 2.7-1
- Full redundancy: HP and LP pumps and HP and LP filters
- Transfer/fill/circulate pump built in
- Hoffer Flow Controls turbine return flowmeter