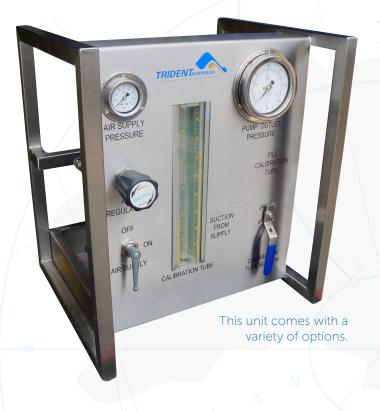

# 1801 SERIES

### Chemical Injection Unit

Trident Australia Chemical Injection Unit incorporating a choice of Solar Injection/Morgan pumps available in ratios from for pressures to 11,500 psi.

### FEATURES

- Pump pressure gauge pump
- On/off air supply valve
- Air Pressure Gauge
- Top quality McDaniel Controls gauges that can be calibrated and repaired when required
- Tescom air control regulator
- Spare parts for all items on test unit carried at Trident
- Calibration tube for minute test
- We offer aftermarket service and calibration
- For sale or hire
- Pressure Relief Valve
- Solar driven by solar panels and battery for remote worksites