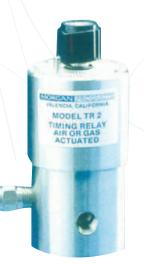

Part number: 201-Pump Series & Ratio Options Eg: 1801-STA P2 L25

201 Series fitted with GSF12 pump and relief valve

The Morgan TR2 Pneumatic Timing Relay supplies an air/gas pulse that allows a pneumatic SiA or Morgan chemical injection pump to cycle once. By adjusting the time delay between each pulse the TR2 is capable of adjusting the cycle rate of the CIP between 5 and 50 cpm thus varying the flow rate.

Made completely of 316 Stainless Steel it is ideal for the corrosive off-shore environment. By its very nature, it is very suitable for hazardous area installations. Pr-lubricated during manufacture, the TR2 only requires re-packing at 6 month intervals and does not require in-line lubrication.