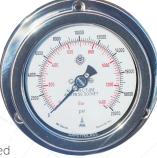

Trident Australia stocks a large range of quality McDaniel Controls pressure gauges for the 301 series.

#### Features

- All SS construction
- Laminated Safety Glass Lens
- Blowout Relief Grommet
- Can be supplied glycerine filled

Every gauge is designed to withstand 300% full scale pressure without rupture of the bourdon tube and 130% of full scale pressure without loss of accuracy.

Gauges are serviceable and are easily calibrated in our NATA accredited laboratory.

McDaniel Controls Safe • Accurate • Reliable • Durable • Guaranteed

| SiA LEGACY™ Pneumatic Chemical Injection Pumps |                                              |                                                   |                    |                                      |                                          |                 |  |  |  |  |
|------------------------------------------------|----------------------------------------------|---------------------------------------------------|--------------------|--------------------------------------|------------------------------------------|-----------------|--|--|--|--|
| Plunger<br>Size<br>Inches                      | Part<br>Number<br>Plunger Size<br>Designator | Part<br>Number<br>Drive<br>Diameter<br>Designator | Displacement<br>cc | Maximum<br>Flow<br>Litres per<br>Day | Maximum<br>Flow<br>US Gallons<br>per Day | Maximum<br>psig |  |  |  |  |
| 1/4                                            | L25                                          | P1                                                | 0.8                | 57.6                                 | 15                                       | 4500            |  |  |  |  |
| 3/8                                            | L35                                          | M P2                                              | 1.8                | 132                                  | 34                                       | 4650            |  |  |  |  |
| 1                                              | L100                                         | P2                                                | 12.8               | 936                                  | 240                                      | 350             |  |  |  |  |