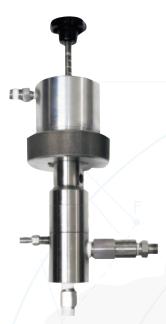

# 1801 SERIES

## Chemical Injection Unit

The LEGACY Connector<sup>™</sup> can connect any Plunger or Diaphragm Liquid End to any of the following drives without tools.

- Pneumatic or Gas Drive
- AC Standard or Hazardous Area
- DC Standard or Hazardous Area
- 316L Wetted
  Construction
- Soft Seat Check Valves
- 100% Ceramic Plunger
- Dual Seal Technology
- Pre-lubricated no field lubrication required