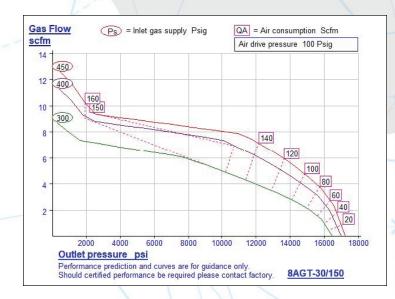

## **Pump Specifications**

Model: 8AGT-30/150

Displacement/Stroke: 6.2 in<sup>3</sup> Max. Outlet Pressures: 20,000 psi

Max. Gas Inlet: 500 psi Min. Gas Inlet: 250 psi

All of Trident Australia's rental equipment is checked and serviced before every rental job to ensure you get the best product and experience every time