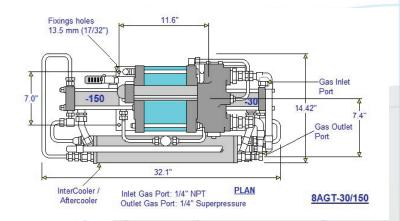

## **Pump Specifications**

Model: 8AGT-30/150

Displacement/Stroke: 6.2 in<sup>3</sup> Max. Outlet Pressures: 20,000 psi

Max. Gas Inlet: 500 psi Min. Gas Inlet: 250 psi

All of Trident Australia's rental equipment is checked and serviced before every rental job to ensure you get the best product and experience every time

## **Unit Specifications**

Gas inlet: JIC-6 Male

HP Gas Out: 1/4-inch AE MP Female

Air inlet: 3/4-inch NPT Female Inlet Gauge Range: 5,000 psi Outlet Gauge Range: 20,000 psi

Isolation Valve: Yes Vent Valve: Yes