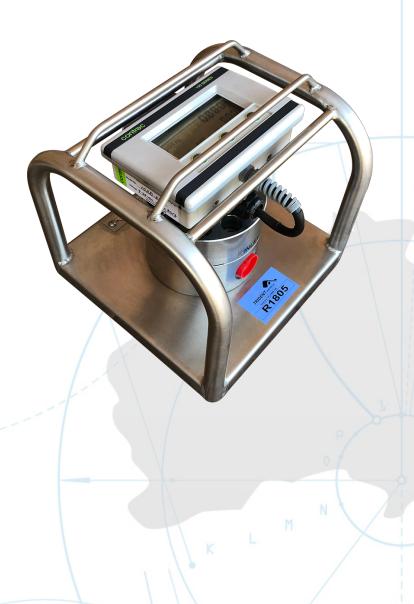

## R1805

## TRIMEC FLOWMETER

The Multipulse Oval series PD flowmeters offer a high level of accuracy turndown & repeatability. These precision meters are used for flow rate measurement in flow monitoring & control applications and for totalizing in dispensing and batching.

Built into a 316 SS frame, the unit is secure and readily transportable.

## **EQUIPMENT SPECIFICATIONS**

Rental number: R1805 Range: 1 - 40L/min

Working Pressure: 400 bar Connections: JIC 8 Male

Accuracy: ± 0.5% reading Max Temperature: 80 °C

Media: Suitable for hydraulic fluid

Weight: 9 kgs

Dimensions: 230 x 230 x 200 mm

All of Trident Australia's rental equipment is checked and serviced before every rental job to ensure you get the best product and experience every time

WHAT YOU NEED. WHEN YOU NEED IT.