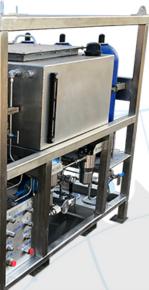

## Trident 701 Series Test and Flush HPU

Trident Australia's 701 Series Air Driven Flushing and Pressure Testing Unit's have all been designed to offer our customers a dual function flushing and pressure test unit. This unit has been designed for both onshore and offshore operations. It is housed inside a sturdy 316SS frame and certified to Marine Orders 32. The unit also comes with forklift pockets and a drip tray.

### **Unit Specifications**

Overall Tool Dimensions: 1,500 mm x 1,000 mm x 1,400 mm Tool Weight: Dry 650 kg Reservoir: 280 litres