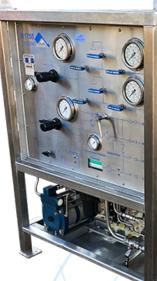

## Trident 701 Series Test and Flush HPU

Trident Australia's 701 Series Air Driven Flushing and Pressure Testing Unit's have all been designed to offer our customers a dual function flushing and pressure test unit. This unit has been designed for both onshore and offshore operations. It is housed inside a sturdy 316SS frame and certified to Marine Orders 32. The unit also comes with forklift pockets and a drip tray.

### Flushing / Low Pressure

Pump Manufacturer: Autoclave Engineers Model: AHL33D Max Pressure: 6,000 psi Flow Rates: 23 ltr/min @ 1,000 psi 15 ltr/min @ 4,000 psi Return Filter: Pall 5 Micron 99.9% Glass Fibre 4" Pressure Filter: Pall 5 Micron 99.9% Glass Fibre 4" 2 Pressure outlets and 2 inlets all JIC8 Analogue Flow Meter on the Return

### Accumulation

3 off 20 litre Accumulators WP 400 bar

### **Unit Specifications**

Overall Tool Dimensions: 1,500 mm x 1,000 mm x 1,400 mm Tool Weight: Dry 650 kg Reservoir: 280 litres

#### **High Pressure**

Pump Manufacturer: Autoclave Engineers Model: ASL60-02 Max Pressure: 20,000 psi Flow Rate: 1.2 ltr/min @ 6,000 psi All returns return to tank via Return Filter The pressure test system has 2 double block and bleed functions Outlets: 3/8 inch MP

### **Circulation Pump**

Sandpiper 1/2 inch pump Pall Filter 5 Micron 99% Glass Fibre 12"