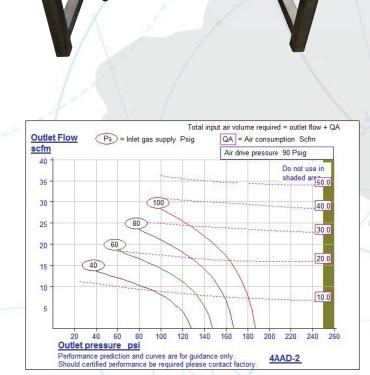

## Air Booster Details

Pump Manufacturer: Haskel Model: 4AAD-2 Ratio: 2:1 Drive Size: 4" Max Air Drive: 125 psi Max Inlet: 250 psi Max Outlet: 250 psi Displacement / Cycle: 62.5 in3 Air Supply: <sup>1</sup>/<sub>2</sub>" NPT-F Air Out: <sup>1</sup>/<sub>2</sub>" NPT-F