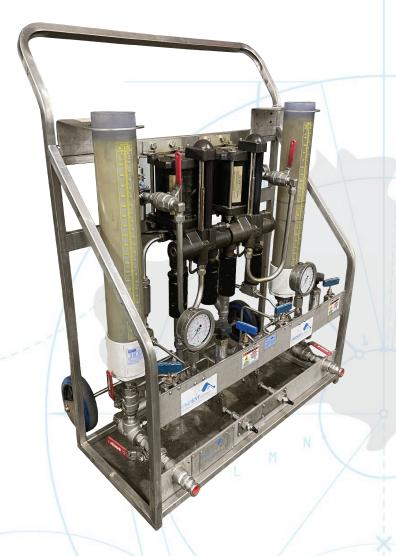

## **Dual Chemical Injection Trolley Unit**

Dual Maximator GX-100 Trolley Unit with calibrated gauges, PRV's, calibration cylinders And Air Regulators.

## **Unit Specifications**

Pump Manufacturer: Haskel Pump Pressure ratio: 100:01

Maximum Pump Pressure: 0-10,000 ps Liquid Gauge Range: 0-15,000 psi

Relief valve Set Pressure: TBA by customer

Air Drive Seals: Buna N Hydraulic Seals: Buna N

Displacement / Stroke: 34ml per pump Air Inlet Connection: 1/2" NPT Female Fluid Outlet Connection: 9/16" MP Female Fuild Inlet Connection: 1" Camlock Male

## **Unit Dimensions**

Overall Dimensions: 1100 x 450 x 1300 mm

Weight: 150 kg

Pumps can be run individually or in parallel

All of Trident Australia's rental equipment is checked and serviced before every rental job to ensure you get the best product and experience every time