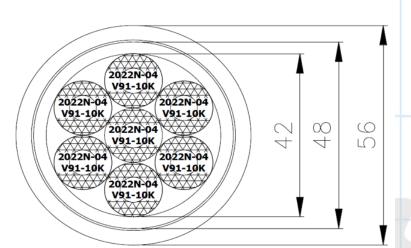

## **Specifications**

7 1/4 inch thermoplastic lines (2022N-04V91-10K) Lines:

Length: 25 metres Diameter: 56mm 10,000 psi Pressure:

JIC 6 female swivel 316SS Connections:

MDBR: 504mm

64.5 kg (2.58 kg/m) Weight:

1 tonne SWL Aramid braid Strength Member:

**Drawing No:** EP1302059

Designed to suit R1454 and R1650

All of Trident Australia's rental equipment is checked and serviced before every rental job to ensure you get the best product and experience every time