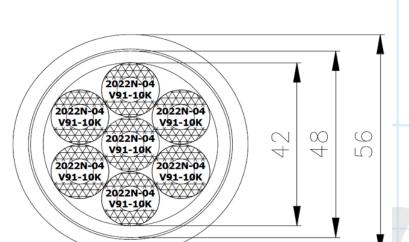

## **Specifications**

7 1/4 inch thermoplastic lines (2022N-04V91-10K) Lines:

Length: 1,600 metres Diameter: 56mm

10,000 psi Pressure:

JIC 6 female swivel 316SS Connections:

MDBR: 504mm

4,123kg (2.58kg/m) Weight:

Strength Member: 1 tonne SWL Aramid braid

**Drawing No:** EP1302059

Designed to suit R1649

All of Trident Australia's rental equipment is checked and serviced before every rental job to ensure you get the best product and experience every time