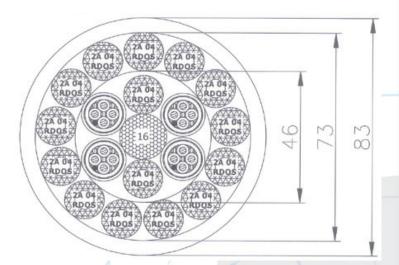

## **Specifications**

Lines : 15 1/4 inch thermoplastic

lines (2A04RDOS)

Length : 25m Diameter : 83mm : 10,000psi Pressure

: JIC-6 female swivel 316SS Connections

MDBR : 747 mm

Weight : 128.5 kg (5.13 kg/m) Strength member : No strength member