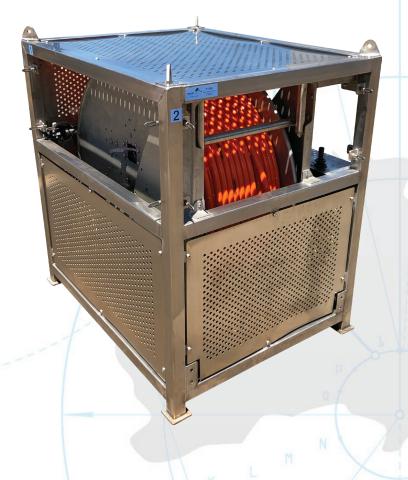

## **Electric Down Line**

Trident Australia pneumatic driven electric down line reeler. Enclosed in a 316 Stainless Steel frame including guard panels and safety interlock switch to prevent operation with deck jumper attached. Includes a Pay In/Out controller mounted in the frame. Unit can be provided with appropriate accessories such as sheave wheel for protecting MBR's.

## **Reeler Specifications**

Power: Air

Air Connection: 1" Minsup

**Dimensions:** 

- Topside Connection: To customer's specifications
- Current: Trolex TX3700.SS.13.21.31.48
- Subsea Connection: To customer's specifications
- Current: 2 off Tronic BDIV-10-A001-BQ-G10-MC04S

Max Cable Length: 300m with 12 core.

All of Trident Australia's rental equipment is checked and serviced before every rental job to ensure you get the best product and experience every time

WHAT YOU NEED. WHEN YOU NEED IT.