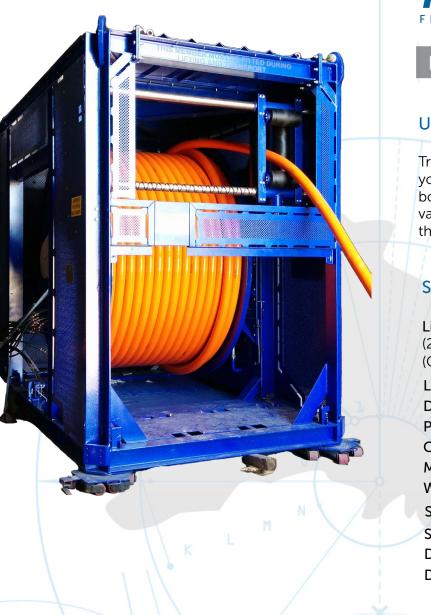

## Umbilical

Trident Australia umbilicals are in stock ready for your next work over or installation job. With both hydraulic and electrical umbilicals of varying lengths we are sure to have something that will be suitable.

## **Specifications**

Lines: 18 1/4 inch thermoplastic lines (2A04RDOS) 4 2.5mm2 screened twisted quad (OC0115)

Length: 300 metres Diameter: 91mm Pressure: 10,000 psi Connections: JIC 6 female swivel 316SS MDBR: 895mm Weight: 2070kg (6.9kg/m) Strength Member: 2 tonne SWL Aramid braid

Subsea Termination: Moulded bend restrictor Drawing No: TOEH0144-14727 Designed to suit R1579

All of Trident Australia's rental equipment is checked and serviced before every rental job to ensure you get the best product and experience every time