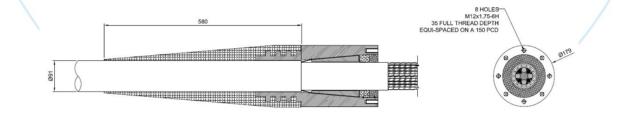

## **Specifications**

Lines: 18 1/4 inch thermoplastic lines (2A04RDOS) 4 2.5mm2 screened twisted quad (OC0115)

Length: 300 metres Diameter: 91mm Pressure: 10,000 psi Connections: JIC 6 female swivel 316SS MDBR: 895mm Weight: 2070kg (6.9kg/m) Strength Member: 2 tonne SWL Aramid braid

Subsea Termination: Moulded bend restrictor Drawing No: TOEH0144-14727 Designed to suit R1579

All of Trident Australia's rental equipment is checked and serviced before every rental job to ensure you get the best product and experience every time