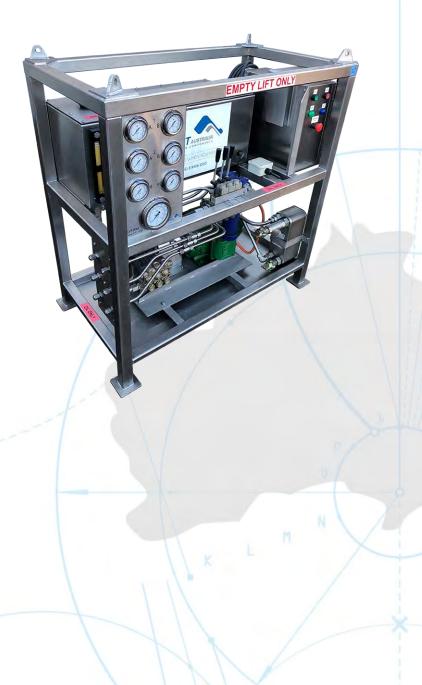

## 7.5KW Oil Control HPU

Trident Australia's 7.5 KW Oil HPU / Flushing Rig has been designed and manufactured at our Canning Vale facility. The unit has 6 outputs all controlled via the 3 off 4/3 way direction control valves with a maximum pressure of 3,000 psi. Each line is easily identified with the 316SS etched control panel. Each function has its own pressure gauge and a system supply pressure.

## **Unit Specifications**

Maximum Pump Pressure: 0 - 3,000 psi

Liquid Gauge Range: 0 - 5,000 psi

Electric Plug: 3 Phase, 5 pin, 500V, 32amp

Pump Manufacturer: Inter Pump

Tank: 80L tank Litres Per Min: 21 Outlets: JIC 8 male x 3 Return Line: JIC 8 male x 3 Suction Filter: 7 inch 3 Microns

Cooler: Water/Oil Cooler Lift Certified: Marine Orders 32

Unit Dimensions: 1.27 x 0.7 x 1.25 m

Weight: 250 kg

Options: Available as a package with all hoses

and fittings as required

All of Trident Australia's rental equipment is checked and serviced before every rental job to ensure you get the best product and experience every time