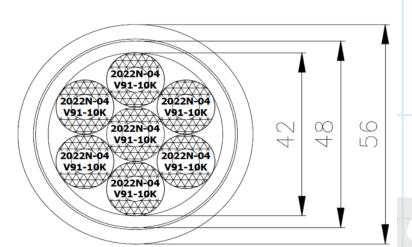

## **Specifications**

| Lines:           | 7 1/4 inch thermoplastic lines (2022N-04V91-10K) |
|------------------|--------------------------------------------------|
| Length:          | 1,600 metres                                     |
| Diameter:        | 56mm                                             |
| Pressure:        | 10,000 psi                                       |
| Connections:     | JIC 6 female swivel 316SS                        |
| MDBR:            | 504mm                                            |
| Weight:          | 4,123kg (2.58kg/m)                               |
| Strength Member: | 1 tonne SWL Aramid braid                         |
|                  |                                                  |