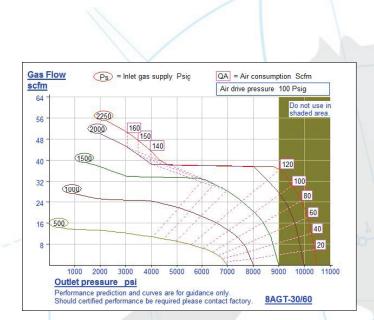

## Gas Booster

Trident Australia's Gas Booster 8AGT-30/60 with air regulator control, calibrated pressure gauges, relief valves and air isolation.

Rental Number: R1377

## **Unit Specifications**

Maximum Gas Outlet Range: 0 - 9,000 psi Maximum Gas Inlet Range: 250 - 2,250 psi

Pump Manufacturer: Haskel Pump Part No: 8AGT-30/60 Displacement/Stroke: 6.2, in3 Min. Gas Inlet Pressure: 100 psi Max. Rated Gas Supply: 2,250 psi Air Inlet Connection: 1/4 inch NPT female Gas Outlet Connection: JIC 6 male Gas Inlet Connection: JIC 4 male