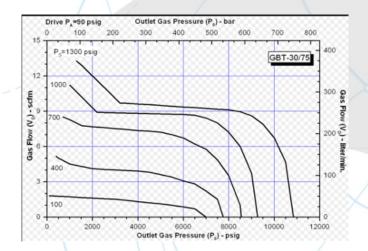

## Two Stage Acting Gas Booster

Trident Australia GBT-30/75 two stage acting booster with air regulator and air isolation valve built into a 316SS frame.

Unit Dimensions: 700 x 380 x 400 mm

Weight: 40kgs

## **Specifications**

Pump Manufacturer: Pump Pressure Ratio:

Max Pump Pressure:

Liquid Gauge Range: Relief Valve Set Pressure:

Air Drive Seals: **Hydraulic Seals:** 

Displacement/Stroke: Min Gas Inlet Pressure:

Max Rated Gas Supply: Air Inlet Connection:

Gas Outlet Connection: Gas Inlet Connection:

SC Hydraulic

75:1

0 - 15,000 psi 0 - 15,000 psi TBA by customer

Buna N Buna N 50.8ml 100 psi 1.740 psi

1/2 inch NPT female 1/4 inch MP female