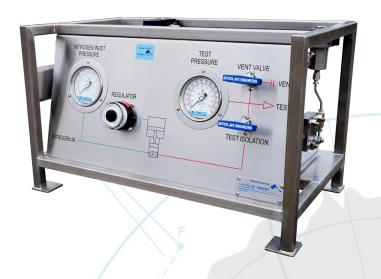

## Two Stage Acting Gas Booster

Trident Australia GBT-30/75 two stage acting booster with air regulator and air isolation valve built into a 316SS frame.

Unit Dimensions: 700 x 380 x 400 mm

Weight: 40kgs

Max Rated Gas Supply: Air Inlet Connection:

Gas Outlet Connection: Gas Inlet Connection:

SC Hydraulic

75:1

0 - 15,000 psi 0 - 15,000 psi TBA by customer

Buna N Buna N 50.8ml 100 psi 1.740 psi

1/2 inch NPT female 1/4 inch MP female

JIC 4 male

All of Trident Australia's rental equipment is checked and serviced before every rental job to ensure you get the best product and experience every time

WHAT YOU NEED. WHEN YOU NEED IT.