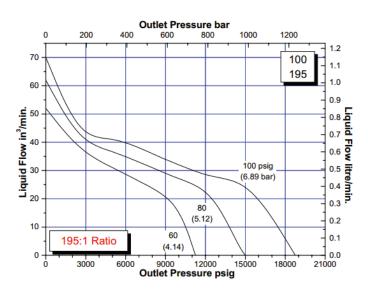

## Description

Pump Manufacturer: SC Hydraulic Pump Pressure Range: 0 – 20,000 psi Pump Ratio: 195:1 Pump Displacement / Cycle: 2.4ml Liquid Gauge Range: 0 – 20,000 psi Tank: Yes Air Drive Seals: Viton Hydraulic Seals: Viton\* Air Inlet Connection: 1/2" NPT Female Liquid Inlet: Feed from tank Liquid Outlet: 3/8" Autoclave MP Female