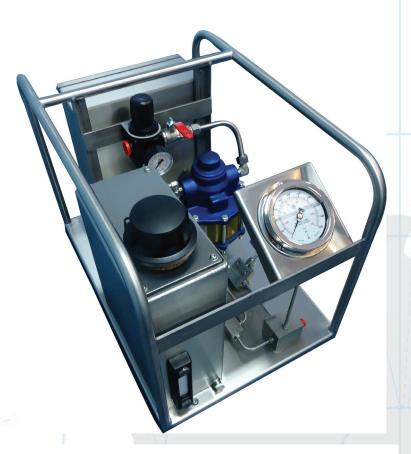

## Hydrostatic Pressure Test Unit

Hydrostatic Pressure Test Unit, including SC Hydraulic air operated liquid pump, calibrated gauge and air regulator.

Rental Number: R1223

## Description

Pump Manufacturer: SC Hydraulic Pump Pressure Range: 0 – 20,000 psi Pump Ratio: 195:1 Pump Displacement / Cycle: 2.4ml Liquid Gauge Range: 0 – 20,000 psi Tank: Yes Air Drive Seals: Viton Hydraulic Seals: Viton\* Air Inlet Connection: 1/2" NPT Female Liquid Inlet: Feed from tank Liquid Outlet: 3/8" Autoclave MP Female