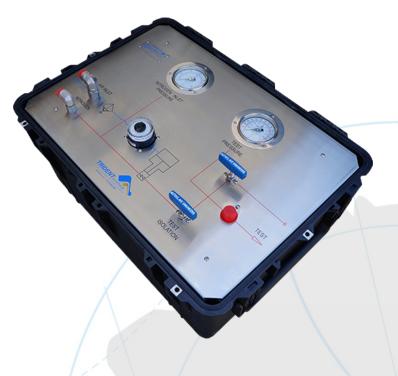

## Gas Booster in Pelican Case

Trident Air Driven Gas Booster mounted in frame inside pelican case with air regulator & air isolation valve, NATA calibrated gauges.

Rental Number: R1171

Maximum Pump Pressure: 0 - 5,800 psi Liquid Gauge Range: 0 - 5,800 psi

## Gas Booster Details

Pump Manufacturer: Haskel

Model: GB75

Pump Pressure Ratio: 75:1

Air Drive Seals: Buna N

Hydraulic Seals: Buna N

Displacement / Stroke: 1.2, in3

Minimum Gas Inlet Pressure: 250 psi