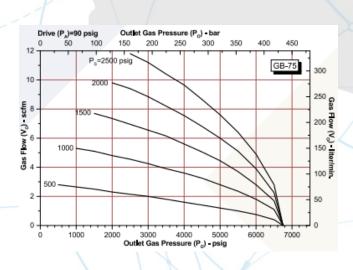

## Gas Booster Details

Pump Manufacturer: Haskel

Model: GB75

Pump Pressure Ratio: 75:1

Air Drive Seals: Buna N

Hydraulic Seals: Buna N

Displacement / Stroke: 1.2, in3

Minimum Gas Inlet Pressure: 250 psi

Maximum Rated Gas Supply: 6,000 psi

Air Inlet Connection: 1/2 inch NPT female

Gas Outlet Connection: 1/4 inch NPT female

Gas Inlet Connection: 1/4 inch NPT female