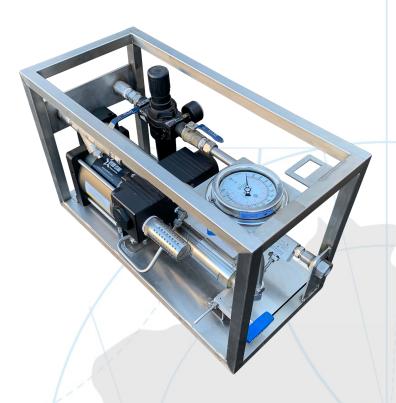

### Hydrostatic Test Unit

Trident Australia's hydrostatic test unit fitted with calibrated pressure gauge, stroke counter and air regulator.

## **Unit Specifications**

Nominal Pressure Range: 0 - 10,000 psi Pump Displacement Per Cycle: 34 ml Liquid Gauge Range: 0 - 10,000 psi

Unit Dimensions: 70 cm x 36 cm x 40 xm

Weight: 40kg