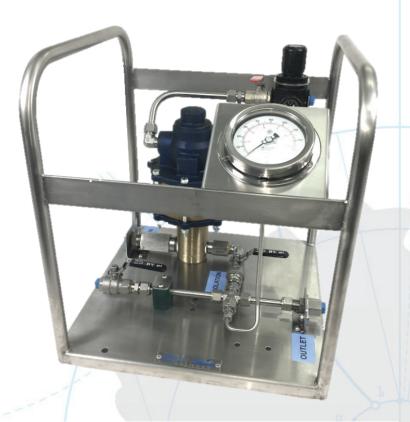

### Hydrostatic Pressure Test Unit

Hydrostatic Pressure test unit without tank, including SC Hydraulic air operated liquid pump, calibrated pressure gauge & air regulator.

Rental Number: R1039

#### Description

Pump Manufacturer: SC Hydraulic Pump Pressure Range: 0 – 18,750 psi Pump Ratio: 195:1 Pump Displacement / Cycle: 2.26ml Liquid Gauge Range: 0 – 20,000 psi Air / Hydraulic Seals: Buna N Air Inlet: 1/2" NPT Female Liquid Inlet: 1/2" NPT Female Liquid Outlet: 3/8" AE Medium Pressure Female