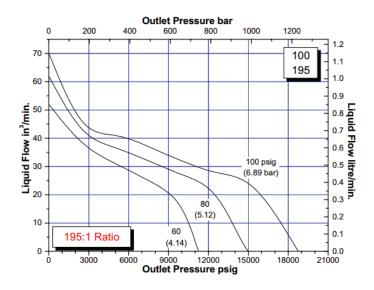

#### Description

Pump Manufacturer: SC Hydraulic Pump Pressure Range: 0 – 18,750 psi Pump Ratio: 195:1 Pump Displacement / Cycle: 2.26ml Liquid Gauge Range: 0 – 20,000 psi Air / Hydraulic Seals: Buna N Air Inlet: 1/2" NPT Female Liquid Inlet: 1/2" NPT Female Liquid Outlet: 3/8" AE Medium Pressure Female