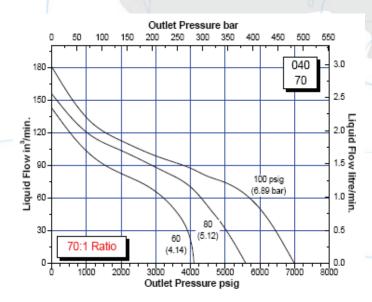

## Description

Pump Manufacturer: SC Hydraulic Pump Pressure Range: 0 – 7,000 psi Pump Ratio: 70:1 Pump Displacement/Cycle: 6.29 ml Liquid Gauge Range: 0 – 10,000 psi Tank Size: 8 ltr Air/Hydraulic Seals: Buna N Air Inlet: <sup>1</sup>/<sub>2</sub>" NPT Female Liquid Outlet: <sup>1</sup>/<sub>2</sub>" NPT Female Liquid Outlet: Feed from tank