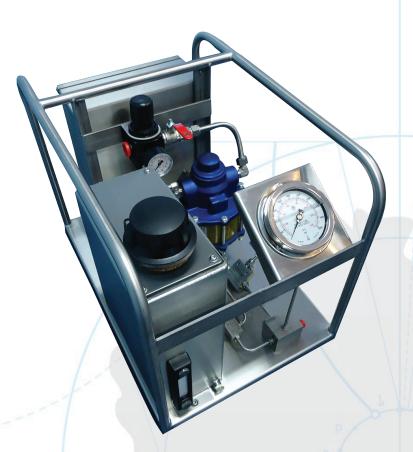

## Hydrostatic Pressure Test Unit

Hydrostatic Pressure test unit, including SC Hydraulic air operated liquid pump, calibrated pressure gauge & air regulator

Rental Number: R1011

## Description

Pump Manufacturer: SC Hydraulic Pump Pressure Range: 0 – 7,000 psi Pump Ratio: 70:1 Pump Displacement/Cycle: 6.29 ml Liquid Gauge Range: 0 – 10,000 psi Tank Size: 8 ltr Air/Hydraulic Seals: Buna N Air Inlet: <sup>1</sup>/<sub>2</sub>" NPT Female Liquid Outlet: <sup>1</sup>/<sub>2</sub>" NPT Female Liquid Outlet: Feed from tank