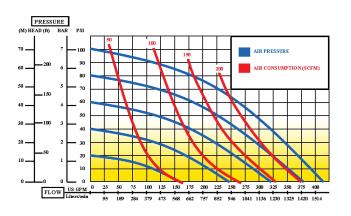

#### **Performance Curve**

AIR PRESSURE: Tested at 100 psi / 690 kPa (not to exceed 125 psi / 861 kPa)

FLOW RATE: 0-416 gpm / 1575 Lpm

FLUID CONNECTION: 3"/75mm (Internal Thread)

AIR INLET PORT: 1" / 25mm (Internal Thread)

EXHAUST PORT: 1 ½" / 40mm (Internal Thread)

DELIVERY PRESSURE: Tested to 87 psi / 600 kPa

SUCTION LIFT: Tested to 19' / 6m dry and 31' / 9m wet

SOLIDS HANDLING: 1.3" / 33mm

PUMP WEIGHT: From 294 lbs / 133kg