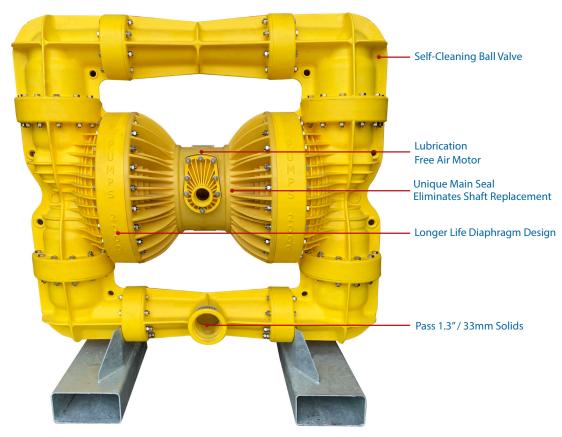

#### **Features**

- > Patented design components
- > Simple design with fewer wear parts
- > Large particle handling
- > Low air consumption
- > Lightweight
- > Rugged & impact resistant
- > Lubrication free
- > No end of life can always be repaired
- > ATEX M2 certified
- > Low noise levels

#### **Benefits**

- > Increased productivity
- > Reduced costs pays for itself
- > Increased reliability & longer life
- > Less downtime & maintenance
- > Easier to diagnose & repair
- > Save on energy costs more air available for other equipment
- > Fewer injuries
- > No pollutants (oil free)
- > Safe for hazardous environments

#### **Ball Valve**

"Pumps 2000" pneumatic diaphragm pumps were specifically designed for harsh mining duties to outperform and outlast the competition due to a number of patented design features. The light weight feature provides ease of mobility and reduces the risk of injury. Low air consumption and long lasting lubrication free parts means low cost running and reduced maintenance. *Ideally suited for pumping applications in all industries*.

EXHAUST PORT: 1 ½" / 40mm (Internal Thread)

DELIVERY PRESSURE: Tested to 87 psi / 600 kPa

SUCTION LIFT: Tested to 19' / 6m dry and 31' / 9m wet

SOLIDS HANDLING: 1.3" / 33mm

PUMP WEIGHT: From 294 lbs / 133kg