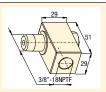

#### **Manifolds** Model Description Dimensions (mm) Number 3/8"-18NPTF (7x 7-port Manifold, short A-64 A-65 7-port Manifold, long allows direct mounting of control valves to the manifold. A-65 A-64 A-66 6-port Manifold, hexagon Plugs furnished for all ports %"-18 NPTF. 1/4"-20UNC AM-21 **Control Manifolds** For control of two or four singleacting cylinders simultaneously. AM-21 with 5 ports %"NPTF. AM-41 AM-41 with 7 ports %"NPTF.