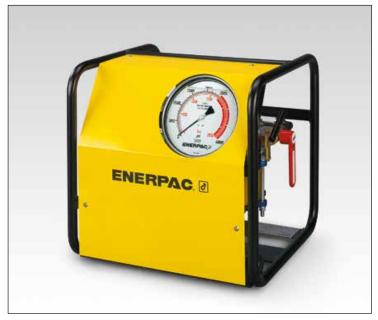

## **Ultra-High Pressure Air Pump**

▼ ATP-1500

- General purpose, high pressure air driven two speed pump unit for products requiring up to 1500 bar hydraulic pressure
- Compact, lightweight, rugged steel frame for protection and easy handling
- Prelubricated pump element, does not require an airline lubricator
- · Easily adjustable output pressure control
- · Integrated and protected easy to read glycerin filled gauge
- Safety relief valve limits output pressure.

Reservoir Capacity:

3,8 litres

Flow at Rated Pressure: **0,07 I/min** 

Maximum Operating Pressure:

1500 bar

## **Applications**

The Enerpac ATP-Series air pump is ideally suited for use with hydraulic bolt tensioning tools and hydraulic nuts.

Page: 56

- ① Shut-off Valve
- ② Outlet Port 1/4" BSPM with BR-150 female coupler
- ③ Filter/Regulator
- 4 Air On/Off Valve Air Inlet 1/2" NPTF