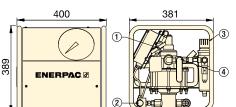

## **Applications**

The Enerpac ATP-Series air pump is ideally suited for use with hydraulic bolt tensioning tools and hydraulic nuts.

Page: 56

- ① Shut-off Valve
- ② Outlet Port 1/4" BSPM with BR-150 female coupler
- ③ Filter/Regulator
- 4 Air On/Off Valve Air Inlet 1/2" NPTF