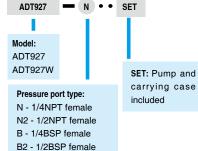

### **ORDERING INFORMATION**

M - M20X1.5 female

Accessories included

Mineral oil,1 bottle (250 ml)\*

O-ring: 20 pcs Manual: 1 pc

Model Number

Carrying case (927-X-SET models only)

\* When water media is not requested

Connection

Hand-tight connectors for both test gauge and reference gauge.

1/4NPT female, 1/2NPT female, 1/4BSP female, 1/2BSP female, or M20X1.5 female

Dimensions: Height: 5.31" (135 mm)

Base: 11.42" (290 mm) x 7.80" (198 mm).