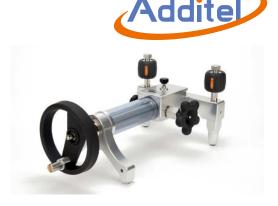

# Additel 927 Hydraulic Pressure Test Pump

- Generate 85% vacuum to 10,000 psi (700 bar) pressure
- Portable, only 7 lb
- Minimal maintenance
- Increase and decrease pressure smoothly
- Hand-tight quick connectors

#### **OVERVIEW**

The 927 Hydraulic Pressure Test Pump is a hand operated pressure pump designed to generate pressure from 85% vacuum to 10,000 psi (700 bar). With the patented screw press technology, high pressures can be easily generated, as well as increased and decreased smoothly. With no check valve (non-returning valve), the 927 avoids the troublesome leakage issues that is usually experienced with most hand pumps and allows for minimal maintenance. Two hand-tight quick connectors installed on the pump allow easy connecting and disconnecting to the test pump without the need for PTFE tape or wrenches. The 927 is an ideal comparison test pump for calibrating pressure measuring instruments such as test gauges, indicators or transducers in the field or laboratory.

#### **FEATURES**

- Portable Only 7 lb
- Durable and Minimal Maintenance

Patented screw press technology, without nonreturning valve inside that is usually used on troublesome hand pumps.

Easy-to-use

The high pressure can be generated easily, as well as increased and decreased smoothly.

Extremely Low Leakage

Patented screw press technology, replaces troublesome check valves (non-returning valve) used in most hand pumps which practically eliminates leakage.

Hand-tight Quick Connectors

Allows easy connecting and disconnecting to the test pump without the need for PTFE tape or wrenches.

Connection

Hand-tight connectors for both test gauge and reference gauge.

1/4NPT female, 1/2NPT female, 1/4BSP female, 1/2BSP female, or M20X1.5 female

Dimensions: Height: 5.31" (135 mm)

Base: 11.42" (290 mm) x 7.80" (198 mm).