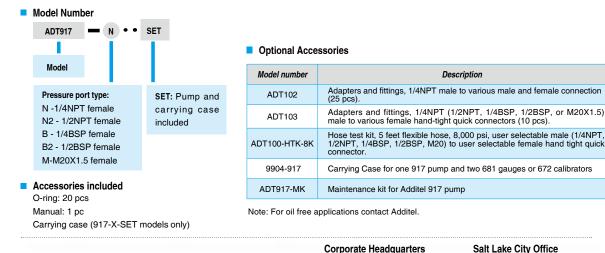

# SPECIFICATIONS

- Generated Pressure
- Generated Pressure Range 95% vacuum to 1,000 psi (70 bar) positive pressure
- Adjustment Resolution: 10 Pa (0.1 mbar).
- Material: Ram/adapters: SS Body: SS, aluminum Seals: Buna-N, PTFE, Copper Alloy
  - Seals: Buna-N, PTFE, Copper Alloy Piston volume: 27 ml (1.6 in<sup>3</sup>)
- Connection:
  - Hand-tight connectors for both test gauge and reference gauge. 1/4NPT female, 1/2NPT female, 1/4BSP female, 1/2BSP female, or M20X1.5 female Dimensions:
- Height: 5.5" (140 mm) Base: 12.4" (315 mm) x 7.8" (198 mm) Weight: 5.7 lb (2.6 kg).
- Warranty: 1 year
- warranty: 1 year