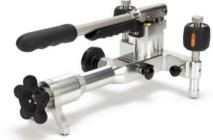

## Additel 917 Pneumatic Pressure Test Pump

- Generate 95% vacuum to 1,000 psi (70 bar) pressure
- Portable, only 5.7 lb
- Great stability and high resolution
- Minimal maintenance
- Hand-tight quick connectors

#### OVERVIEW

The 917 Pneumatic Pressure Test Pump is a hand operated pressure pump designed to generate pressure from 95% vacuum to 1,000 psi (70 bar). A high-quality screw press is designed for fine pressure adjustment, with an adjustment resolution up to 10 Pa (0.1 mbar). A specially designed shut-off valve makes the pressure as stable as possible during calibration. A built-in gas-liquid isolator protects the pump from moisture and dirt to reduce the need for maintenance. The 917 can be special ordered to comply with oxygen free applications. Two hand-tight quick connectors installed on the pump allow easy connecting and disconnecting to the test pump without the need for PTFE tape or wrenches. The 917 is an ideal comparison test pump for pressure instruments calibration.

#### **FEATURES**

- Portable
  Only 5.7 lb (2.6 kg)
- High Resolution
  10 Pa (0.1 mbar)

High-quality screw press for fine pressure adjustment Great Stability

- A specially designed shut-off valve makes the pressure as stable as possible during calibration.
- Durable and Minimal Maintenance Built-in gas-liquid isolator protects the pump from moisture and dirt.
- Easy-to-use Brocourized to

Pressurized to desired pressure by the lever directly and make fine adjustment. No high-pressurized valve needed.

Hand-tight Quick Connectors

**ORDERING INFORMATION** 

Allows easy connecting and disconnecting to the test pump without the need for PTFE tape or wrenches.