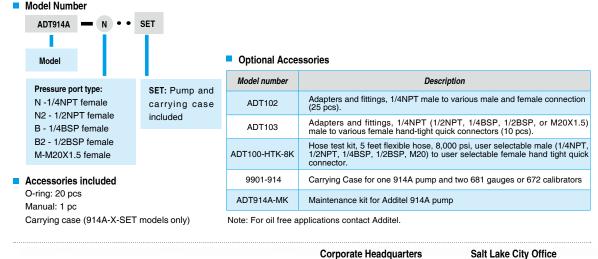

to-use
- Hand-tight Quick Connectors Allows approximation and discontrol
- Allows easy connecting and disconnecting to the test pump without the need for PTFE tape or wrenches

## Model Number

01

**ORDERING INFORMATION** 

### SPECIFICATIONS

- Media: Air.
- Generated Pressure Range: 95% vacuum to 375 psi (25 bar) positive pressure
- Adjustment Resolution: 10 Pa (0.1 mbar).
- Material: Ram/adapters: SS
  - Body: SS, aluminum
    - Seals: Buna-N, PTFE, Copper Alloy
- Piston volume: 21 ml (1.3 in<sup>3</sup>)
- Connection
  - Hand-tight connectors for both test gauge and reference gauge.
  - 1/4NPT female, 1/2NPT female, 1/4BSP female, 1/2BSP female, or M20X1.5 female
- Dimensions
- Height: 5.12" (130 mm) Base: 9.45" (240 mm) x 4.72" (120 mm)
- Weight: 3.3 lb (1.5 kg).
- Warranty: 1 year



Phone: 714-998-6899 Fax: 714-998-6999 Email: sales@additel.com

mail: sales@additel.com 2900 Saturn St #B Brea, CA 92821, USA Salt Lake City Office 1364 West State Rd. Suite 101 Pleasant Grove, UT 84062, USA